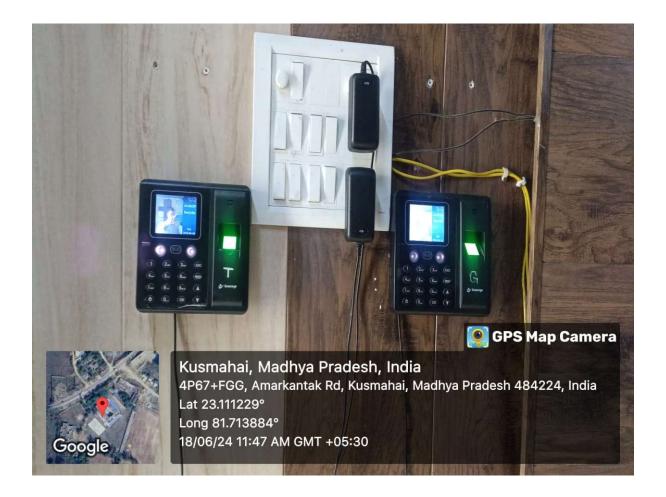

## OFFICE, PRINCIPAL GOVERNMENT TULSI COLLEGE, ANUPPUR

Affiliated to Awadhesh Pratap Singh University Rewa (MP)

Registered Under Section 2 (F) & 12 (B) of UGC Act

E-mail: hegtdcano@mp.gov.in



## Biomatrix Attendance Machine







Generated By : ONtime

Page 1 of 3

## OFFICE, PRINCIPAL GOVERNMENT TULSI COLLEGE, ANUPPUR

Affiliated to Awadhesh Pratap Singh University Rewa (MP)

Registered Under Section 2 (F) & 12 (B) of UGC Act

E-mail: hegtdcano@mp.gov.in

**2**9893076404

## Biomatrix Attendance Sheet

**Muster Roll Register** For Period : 01/01/2023 To 31/01/2023 Company Name: M. P. Higher Education Location : Govt Tulsi College Anuppur 01 02 03 2 90 10 12 13 14 15 16 17 18 19 Dr P S Malaiya 2 Dr D S Bagr Dr Giteshwari Pandey Mr Santosh Sinoh 14 15 Mr Santosh Sinol 17 18 Mr Sher Singh 19 25 22 25 WO-I 22 WO-I

PRINCIPAL
Govt Tulsi College Anuppur
Distt. Anuppur (M.P.)

Printed On: